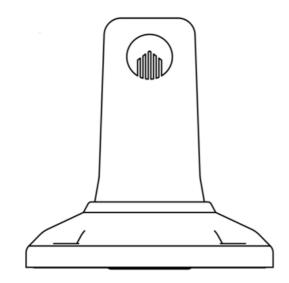

## TANK LEVEL SENSOR

Continuously monitor tank levels with pinpoint accuracy. The T35 is designed to easily mount on plastic based tanks. Quick to install with four self taping screws there is no need to cut holes in the tank. The T35's highly directional radar based sensor penetrates the tank surface to measure liquid levels within.

## PHYSICAL CHARACTERISTICS

Overall Dimensions
Weight
Enclosure Material
Mounting

130x110x90mm 240g Polycarbonate + PBT M4 Screw hole

110mm

110mm