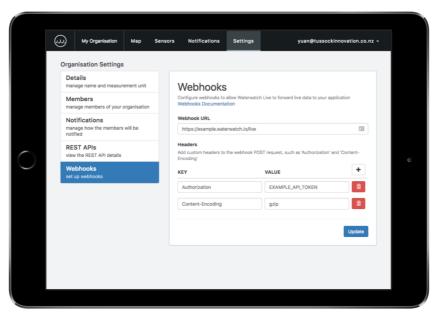

## API AND THIRD PARTY INTEGRATION

Collect or analyse data into third party systems using our authenticated Webhook and API integrations.