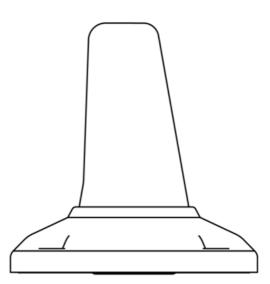

## TANK LEVEL SENSOR

Continuously monitor tank levels with pinpoint accuracy. The T35 is designed to easily mount on plastic based tanks. Quick to install with four self taping screws there is no need to cut holes in the tank. The T35's highly directional radar based sensor penetrates the tank surface to measure liquid levels within.

## PHYSICAL CHARACTERISTICS

Overall Dimensions
Weight
Enclosure Material
Mounting

130x110x90mm 240g Polycarbonate + PBT M4 Screw hole

110mm

110mm