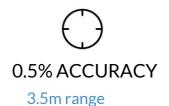

#### **SENSOR PARAMETERS**

| Sensing Technology   | 60GHz Radar |
|----------------------|-------------|
| Measurement Range    | 3.5m        |
| Measurement Accuracy | 0.5%        |