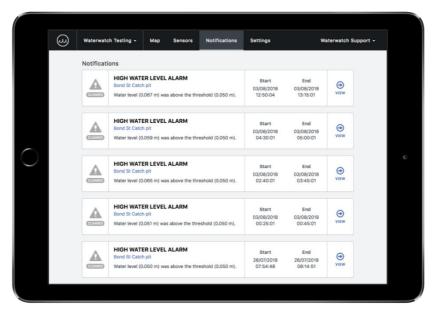

#### THRESHOLD DETECTION

Alarms can be configured for threshold detection, triggering quick responses that can be defined by the project administrator.