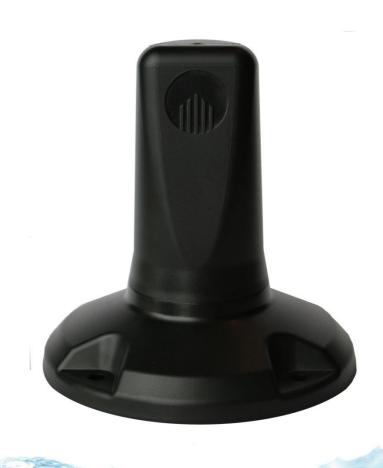

## TANK LEVEL SENSOR

Continuously monitor tank levels with pinpoint accuracy. The T35 is designed to easily mount on plastic based tanks. Quick to install with four self taping screws there is no need to cut holes in the tank. The T35's highly directional radar based sensor penetrates the tank surface to measure liquid levels within.

## PHYSICAL CHARACTERISTICS

Overall Dimensions
Weight
Enclosure Material
Mounting

130x110x90mm 240g Polycarbonate + PBT M4 Screw hole

110mm

110mm