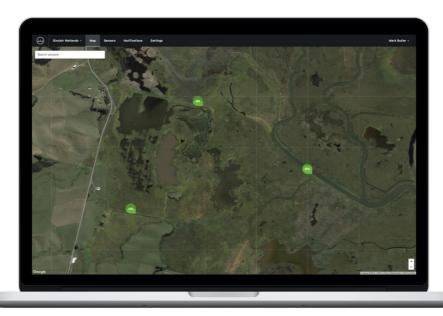

## SPACIAL INFORMATION

The Waterwatch Live dashboard also features spacial information for each of the field sensors. It is possible to relocate the sensor position via both the web dashboard and the mobile application.