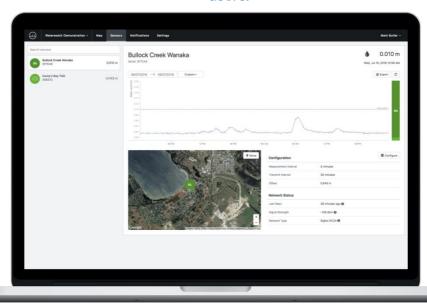

#### **DATA DASHBOARD**

Waterwatch Live is the dashboard and cloud service used to collect field data. The dashboard and sensors can be configured for a large number of water based applications. Providing data and notifications to selected users.

#### THRESHOLD DETECTION

Alarms can be configured for threshold detection, triggering quick responses that can be defined by the project administrator.